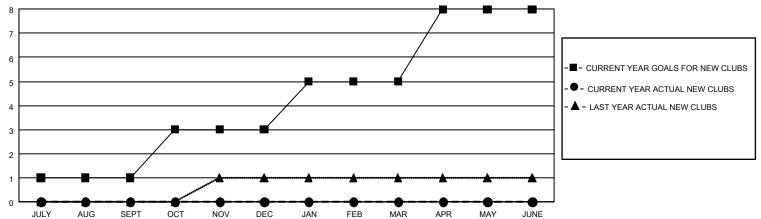

## GMT MONTHLY MEMBERSHIP PROGRESS REPORT

Multiple District 110

Results as of: 1/31/2020

**LOCATION: NETHERLANDS** 

GMT CA 4

| Clubs                 |               |           |               | Members               |                       |                         |                                              |  |
|-----------------------|---------------|-----------|---------------|-----------------------|-----------------------|-------------------------|----------------------------------------------|--|
| RESULTS FOR 2019-2020 |               |           |               | RESULTS FOR 2019-2020 |                       |                         |                                              |  |
| QUARTER               | NEW CLUB GOAL | NEW CLUBS | DROPPED CLUBS | QUARTER MEMB          | ER GROWTH NET<br>GOAL | MEMBER GROWTH<br>ACTUAL | DROPPED MEMBERS ACTUAL (including transfers) |  |
| JULY/AUG/SEPT         | 3             | 0         | 0             | JULY/AUG/SEPT         | 276                   | 227                     | 107                                          |  |
| OCT/NOV/DEC           | 6             | 0         | 0             | OCT/NOV/DEC           | 306                   | 146                     | 110                                          |  |
| JAN/FEB/MAR           | 6             | 0         | 0             | JAN/FEB/MAR           | 300                   | 16                      | 6                                            |  |
| APR/MAY/JUNE          | 9             | 0         | 0             | APR/MAY/JUNE          | 285                   | 0                       | 0                                            |  |