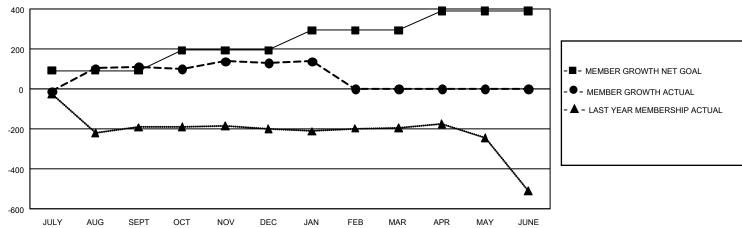

## GMT MONTHLY MEMBERSHIP PROGRESS REPORT

Multiple District 110

Results as of: 1/31/2020

**LOCATION: NETHERLANDS** 

GMT CA 4

| Clubs                 |               |           |               | Members               |                       |                         |                                              |  |
|-----------------------|---------------|-----------|---------------|-----------------------|-----------------------|-------------------------|----------------------------------------------|--|
| RESULTS FOR 2019-2020 |               |           |               | RESULTS FOR 2019-2020 |                       |                         |                                              |  |
| QUARTER               | NEW CLUB GOAL | NEW CLUBS | DROPPED CLUBS | QUARTER MEMB          | ER GROWTH NET<br>GOAL | MEMBER GROWTH<br>ACTUAL | DROPPED MEMBERS ACTUAL (including transfers) |  |
| JULY/AUG/SEPT         | 3             | 0         | 0             | JULY/AUG/SEPT         | 276                   | 227                     | 107                                          |  |
| OCT/NOV/DEC           | 6             | 0         | 0             | OCT/NOV/DEC           | 306                   | 146                     | 110                                          |  |
| JAN/FEB/MAR           | 6             | 0         | 0             | JAN/FEB/MAR           | 300                   | 16                      | 6                                            |  |
| APR/MAY/JUNE          | 9             | 0         | 0             | APR/MAY/JUNE          | 285                   | 0                       | 0                                            |  |